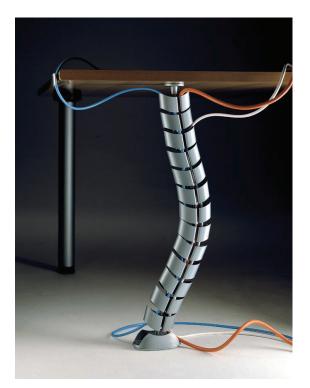

**CMSPINE** is an oval spine system with double entry cabling that provides elegant and functional wire management. Expands from the work surface to the floor. A weighted base unit is attached to the system enhancing the product's stability.

The modular design allows users to add or subtract individual rings as required.

Each set includes fifteen rings (ideal for 30" high work stations), one head clip, one edge clip, one clamp and two screws.

## **Standard Features**

- Double entry cabling
- Weighted base
- Set includes: 15x rings, 1x head clip, 1x edge clip, 1x clamp and 2x screws
- Silver color