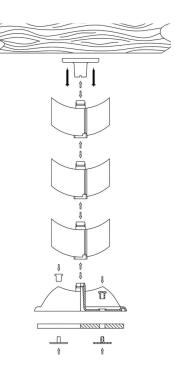

The modular design allows users to add or subtract individual rings as required.

Each set includes fifteen rings (ideal for 30" high work stations), one head clip, one edge clip, one clamp and two screws.

## **Standard Features**

- Double entry cabling
- Weighted base
- Set includes: 15x rings, 1x head clip, 1x edge clip, 1x clamp and 2x screws
- Silver color