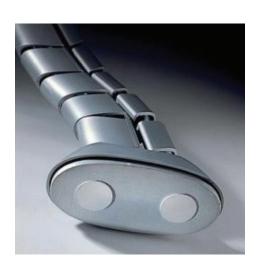

**CMSPINE** is an oval spine system with double entry cabling that provides elegant and functional wire management. Expands from the work surface to the floor. A weighted base unit is attached to the system enhancing the product's stability.

## **Standard Features**

- Double entry cabling
- Weighted base
- Set includes: 15x rings, 1x head clip, 1x edge clip, 1x clamp and 2x screws
- Silver color