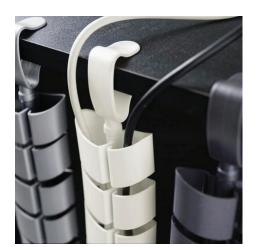

The modular design allows users to add or subtract individual rings as required.

Each set includes fifteen rings (ideal for 30" high work stations), one head clip, one edge clip, one clamp and two screws.

## **Standard Features**

- Double entry cabling
- Weighted base
- Set includes: 15x rings, 1x head clip, 1x edge clip, 1x clamp and 2x screws
- Silver color